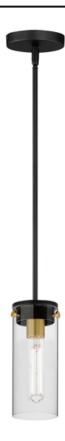

### PRODUCT DESCRIPTION

Simple clear glass cylinders are secured by decorative thumb screws in this transitional collection of sconces and pendants both neutral in design and suitable for damp applications. Choose from Satin Nickel or a two-tone Black and Satin Brass finish to pair with popular interior finishes in hardware, plumbing and decor.

### **FINISHES OPTION**

Black / Satin Brass (BKSBR)
Satin Nickel (SN)

# GLASS

Clear CL

### MATERIAL

Steel, Glass