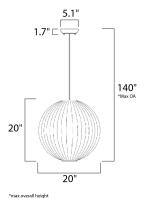

# **MEASUREMENTS**

DIMENSION :  $5"L \times 5"W \times 10"H$ 

MAX OAH : 55" OAH

CANOPY : 4.75" W x 0.75" H x 4.75" L

HANGING WEIGHT : 2.42 lb