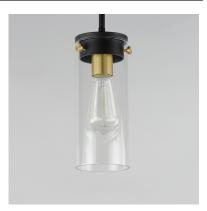

### PRODUCT DESCRIPTION

Simple clear glass cylinders are secured by decorative thumb screws in this transitional collection of sconces and pendants both neutral in design and suitable for damp applications. Choose from Satin Nickel or a two-tone Black and Satin Brass finish to pair with popular interior finishes in hardware, plumbing and decor.

### **FINISHES OPTION**

Black / Satin Brass (BKSBR)
Satin Nickel (SN)

# GLASS

Clear CL

### MATERIAL

Steel, Glass