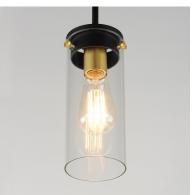

### PRODUCT DESCRIPTION

Simple clear glass cylinders are secured by decorative thumb screws in this transitional collection of sconces and pendants both neutral in design and suitable for damp applications. Choose from Satin Nickel or a two-tone Black and Satin Brass finish to pair with popular interior finishes in hardware, plumbing and decor.

### **FINISHES OPTION**

Black / Satin Brass (BKSBR)
Satin Nickel (SN)

# GLASS

Clear CL

### MATERIAL

Steel, Glass